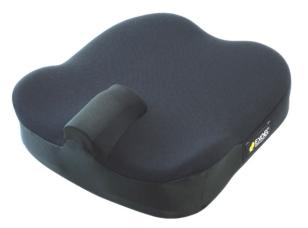

## **Owl Adjustable Kids Cushion**

## Can be customised

## Offers pelvic stability

Easy to clean

Wipeable surfaces for easy cleaning.

Pre-contoured base provides pelvic stability and optimal leg positioning.

Wedge shaped pads enhance pre-ischial contour and can be easily attached/detached with Velcro to the base.