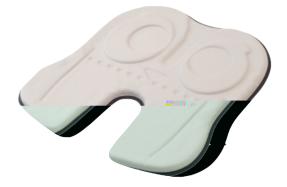

## **EXGEL top layer**

## Offers pelvic stability

Easy to clean

Wipeable surfaces for easy cleaning.

Pre-contoured base provides pelvic stability and optimal leg positioning.

Wedge shaped pads enhance pre-ischial contour and can be easily attached/detached with Velcro to the base.

EXGEL layer is removable so it can be used on other seating surfaces.

EVA foam abductor/pommel can be cut or glued to change height.

| OWL KIDS ADJUSTABLE     |                  |                               |
|-------------------------|------------------|-------------------------------|
| Width x Depth<br>(inch) | Product Code     | Cover Options                 |
| 10x11                   | OWK02-BK1-2628-G |                               |
| 11x12                   | OWK02-BK1-2830-G |                               |
| 12x13                   | OWK02-BK1        | Breathable Cover as Standard. |
|                         |                  |                               |